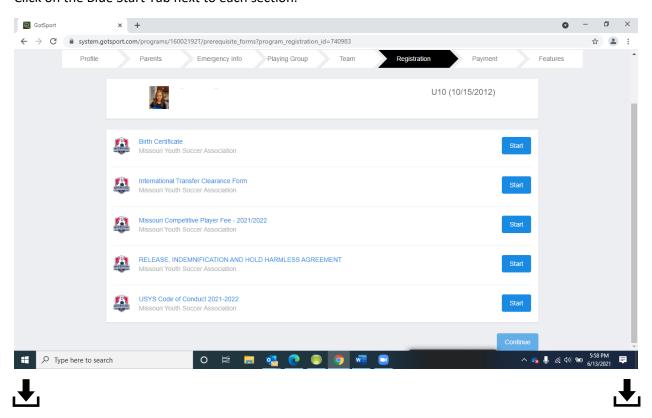

## **Step 8:** 5 MYSA Player Registration Forms

Click on the Blue Start Tab next to each section.

See Screenshot below for reference with the 3<sup>rd</sup> section - Missouri Competitive Player Fee. This is the section where a parent will pay the \$19 MYSA carding fee via the GotSport Platform.

Once all 5 sections are completed a green "complete" will appear and you can hit blue continue.

Step 9: Sporting St. Louis Club Fee (See Club Information Guide for breakdown)

After you select the "Full Payment" or "Payment Plan" option, you will proceed to the volunteer screen shown below.