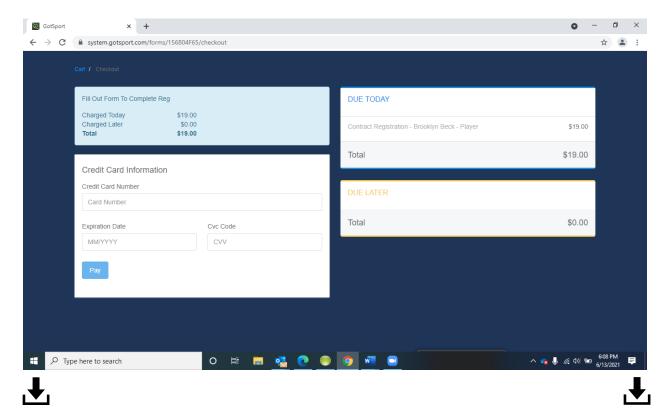

## **Step 8:** 5 MYSA Player Registration Forms

Click on the Blue Start Tab next to each section.

See Screenshot below for reference with the 3<sup>rd</sup> section - Missouri Competitive Player Fee. This is the section where a parent will pay the \$19 MYSA carding fee via the GotSport Platform.