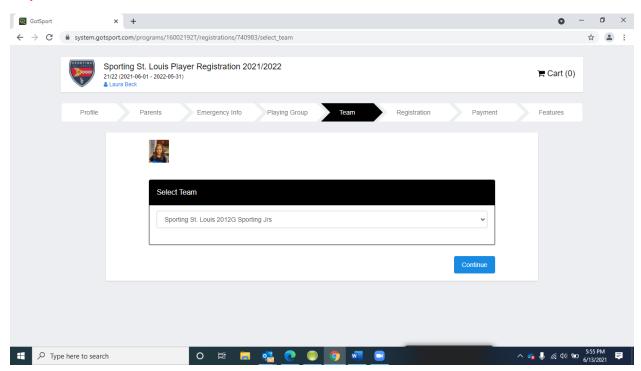

r

**Step 1**: Before you start the GotSport Player Registraiton please make sure you have a headshot photo, digital copy of the birth certificate and insurance card handy.

Once you have all three of those items click on the link above to register.

If you have an existing GotSport Account, just login with the correct email and password for that account via the link above.

IF YOU ARE NEW TO GOTSPORT, YOU WILL NEED TO CREATE AN ACCOUNT USING YOUR EMAIL ADDRESS AND CREATE A PASSWORD by clicking on the link above.

**Step 2**: Once logged in, choose the family member to register.



## **Step 3:** Choose Parent



# Step 4: Complete Emergency Info, Medical Information, Physician Information, Insurance Information



Step 5: Select Playing Group (U8, U9, U10 etc.)



## Step 6: Select Team



## Step 7: 5 Registration Questions

(Type First and Last Name and Sign the bottom box to complete this section).





**CONTINUE** 

## **Step 8:** 5 MYSA Player Registration Forms

Click on the Blue Start Tab next to each section.



See Screenshot below for reference with the 3<sup>rd</sup> section - Missouri Competitive Player Fee. This is the section where a parent will pay the \$19 MYSA carding fee via the GotSport Platform.









Once all 5 sections are completed a green "complete" will appear and you can hit blue continue.



Step 9: Sporting St. Louis Club Fee (See Club Information Guide for breakdown)



After you select the "Full Payment" or "Payment Plan" option, you will proceed to the volunteer screen shown below.



If you wish to buyout of the 4-hour volunteer commitme