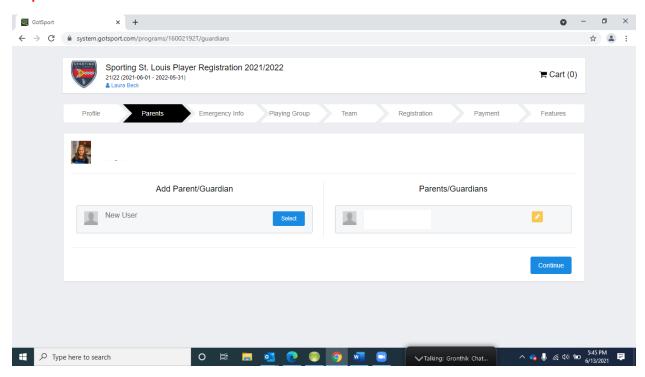

# Step 4: Complete Emergency Info, Medical Information, Physician Information, Insurance Information

Step 5: Select Playing Group (U8, U9, U10 etc.)