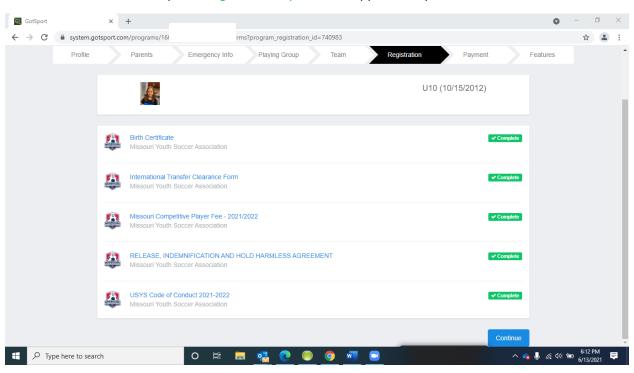

## **Step 8:** 5 MYSA Player Registration Forms

Click on the Blue Start Tab next to each section.

See Screenshot below for reference with the 3<sup>rd</sup> section - Missouri Competitive Player Fee. This is the section where a parent will pay the \$19 MYSA carding fee via the GotSport Platform.

Once all 5 sections are completed a green "complete" will appear and you can hit blue continue.

Step 9: Sporting St. Louis Club Fee (See Club Information Guide for breakdown)

After you select the "Full Payment" or "Payment Plan" option, you will proceed to the volunteer screen shown below.