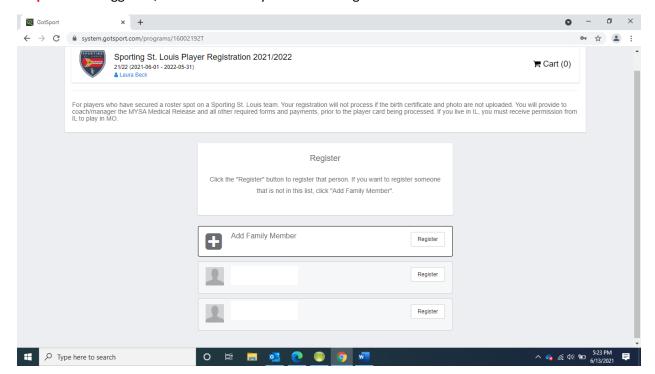

https://system.gotsport.com/programs/16002192T?reg\_role=player

**Step 1**: Before you start the GotSport Player Registraiton please make sure you have a headshot photo, digital copy of the birth certificate and insurance card handy.

Once you have all three of those items click on the link above to register.

If you have an existing GotSport Account, just login with the correct email and password for that account via the link above.

IF YOU ARE NEW TO GOTSPORT, YOU WILL NEED TO CREATE AN ACCOUNT USING YOUR EMAIL ADDRESS AND CREATE A PASSWORD by clicking on the link above.

**Step 2**: Once logged in, choose the family member to register.



## **Step 3:** Choose Parent



# Step 4: Complete Emergency Info, Medical Information, Physician Information, Insurance Information



Step 5: Select Playing Group (U8, U9, U10 etc.)



## Step 6: Select Team



## Step 7: 5 Registration Questions

(Type First and Last Name and Sign the bottom box to complete this section).





**CONTINUE** 

## **Step 8:** 5 MYSA Player Registration Forms

Click on the Blue Start Tab next to each section.



See Screenshot below for reference with the 3<sup>rd</sup> section - Missouri Competitive Player Fee. This is the section where a parent will pay the \$19 MYSA carding fee via the GotSport Platform.









Once all 5 sections are completed a green "complete" will appear and you can hit blue continue.



Step 9: Sporting St. Louis Club Fee (See C