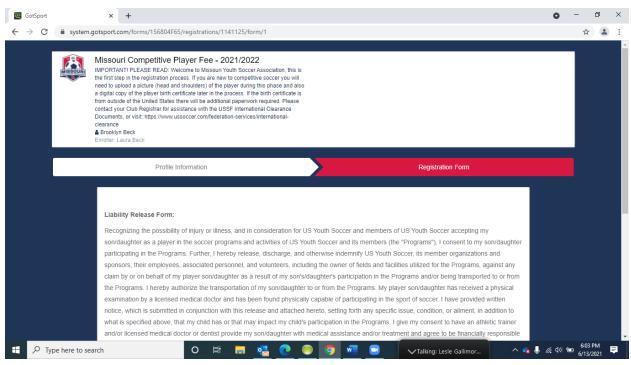

## **Step 8:** 5 MYSA Player Registration Forms

Click on the Blue Start Tab next to each section.

See Screenshot below for reference with the 3<sup>rd</sup> section - Missouri Competitive Player Fee. This is the section where a parent will pay the \$19 MYSA carding fee via the GotSport Platform.