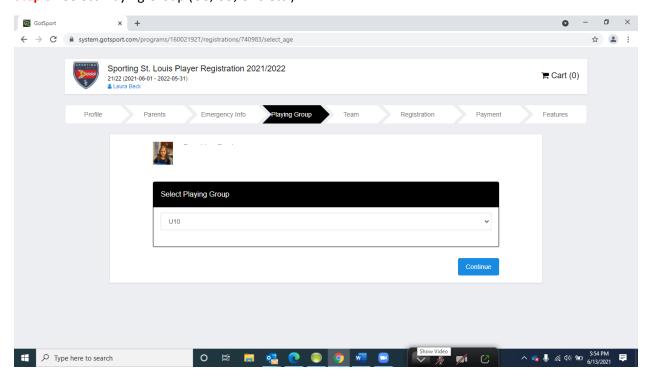

# Step 4: Complete Emergency Info, Medical Information, Physician Information, Insurance Information

Step 5: Select Playing Group (U8, U9, U10 etc.)