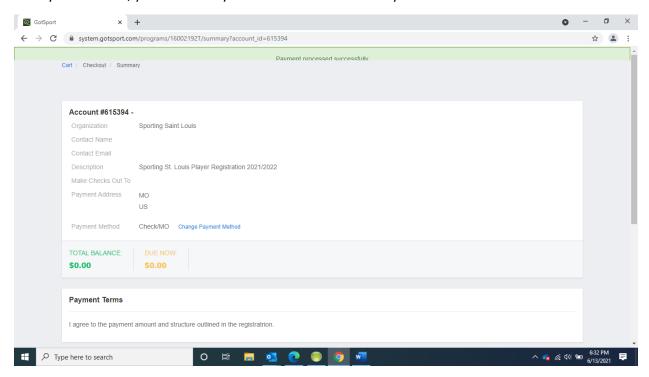

nue.



Step 9: Sporting St. Louis Club Fee (See Club Information Guide for breakdown)



After you select the "Full Payment" or "Payment Plan" option, you will proceed to the volunteer screen shown below.



If you wish to buyout of the 4-hour volunteer commitment, select 1 in the dropdown and turn in a \$200 check made payable to Sporting St. Louis to your youngest child's team manager. All buy-out checks will be cashed upon receipt.

If you wish to work the 4-hour volunteer commitment, select 0 in the dropdown and turn in an UNDATED check made payable to Sporting St. Louis to your youngest child's team manager and it will be held until the hours are worked. Volunteer hours are on a per family basis not per player basis.

After you checkout, you will see Payment Processed Successfully.