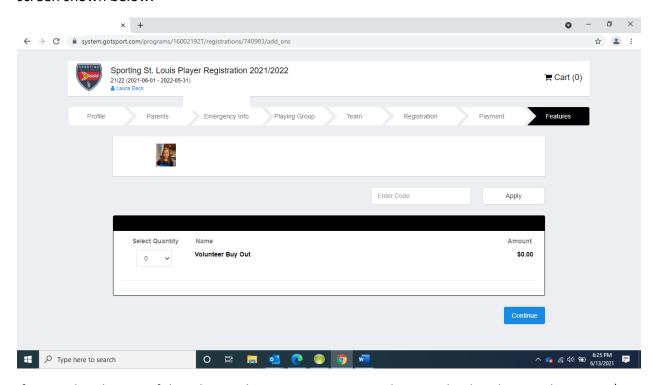

Once all 5 sections are completed a green "complete" will appear and you can hit blue continue.

Step 9: Sporting St. Louis Club Fee (See Club Information Guide for breakdown)

After you select the "Full Payment" or "Payment Plan" option, you will proceed to the volunteer screen shown below.

If you wish to buyout of the 4-hour volunteer commitment, select 1 in the dropdown and turn in a \$200 check made payable to Sporting St. Louis to your youngest child's team manager. All buy-out checks will be cashed upon receipt.

If you wish to work the 4-hour volunteer commitment, select 0 in the dropdown and turn in an UNDATED check made payable to Sporting St. Louis to your youngest child's team manager and it will be held until the hours are worked. Volunteer hours are on a per family basis not per player basis.