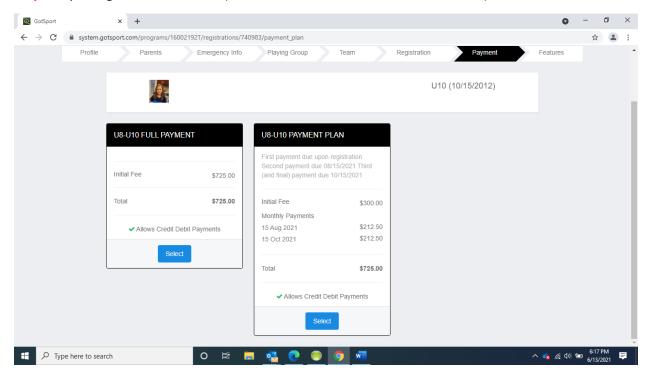

Once all 5 sections are completed a green "complete" will appear and you can hit blue continue.

Step 9: Sporting St. Louis Club Fee (See Club Information Guide for breakdown)

After you select the "Full Payment" or "Payment Plan" option, you will proceed to the volunteer screen shown below.

If you wish to buyout of the 4-hour volunteer commitment, select 1 in the dropdown and turn in a \$200 check made payable to Sporting St. Louis to your youngest child's team manager. All buy-out checks will be cashed upon receipt.

If you wish to work the 4-hour volunteer commitment, select 0 in the dropdown and turn in an UNDATED check made payable to Sporting St. Louis to your youngest child's team manager and it will be held until the hours are worked. Volunteer hours are on a per family basis not per player basis.