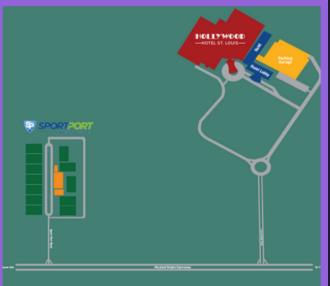

## 

Located in Maryland Heights, Hollywood St. Louis is less than six miles from Lambert International Airport and two miles from SportPort. The property boosts 500 hotel rooms, (6) restaurants and 8k sq. ft. of meeting space.

## **ABOUT US**

- Less than two miles from SportPort
- Complimentary Parking
- (6) Six Dining Options
- Meeting space for team meals
- Complimentary Business Center
- Complimentary Fitness Center